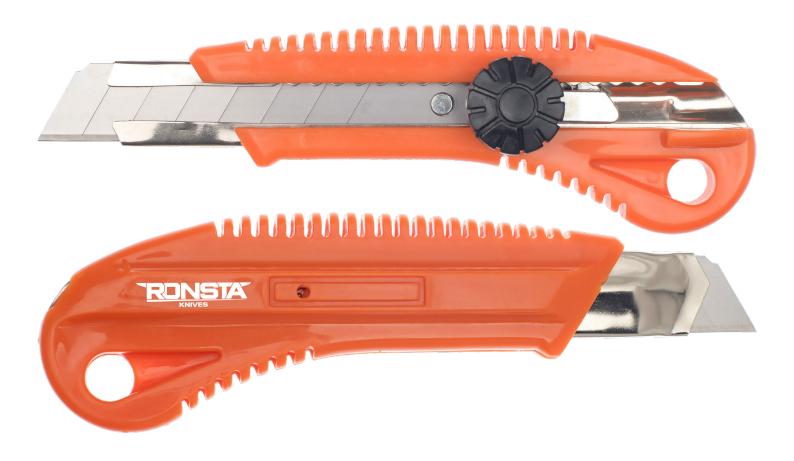

# RONSTA KNIVES MANUAL RETRACTABLE KNIFE WITH SCREW LOCK 18MM

PRODUCT DATA SHEET: KU002

PRODUCT CODE: KU002

This popular 18mm snap blade knife is equipped with a screw lock for those jobs that require a bit more finesse. The tapered tail allows for a better grip in the hand. The metal stability nose allows for strength and the ability to snap sections of the blade for a new cut.

## **FEATURES AND BENEFITS**

- Japanese SK-5 steel, long lasting.
- Screw-lock feature to prevent the blade from sliding.
- Metal guide for strength and longevity.
- Curved ergonomic handle.

### **APPLICATIONS**

- General Cutting
- Film
- Leather
- Cardboard
- Plastic